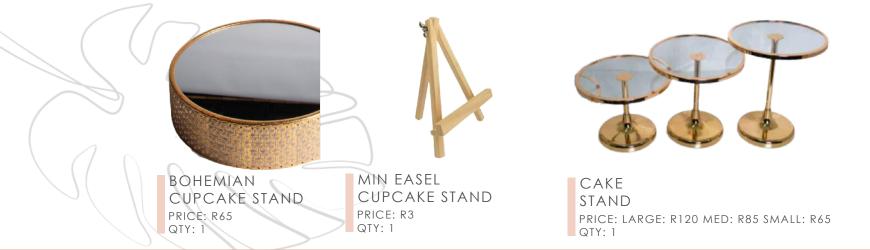

# SECTION: CANDY STATION CAKE STANDS

THREE TIER CUPCAKE STAND PRICE: R150 QTY: 1

TWO TIER CUPCAKE STAND PRICE: BIG: R110 SMALL: R50 QTY: 1

CAKE/TREAT STAND PRICE: R150 QTY: 1

Connector 1 Connector

CAKE/TREAT STAND PRICE: R150 QTY: 1