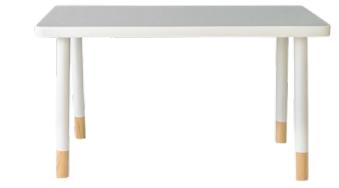

# SECTION: FOR THE KIDDIES TABLES

KIDS MATT WHITE TABLE (8 SEATER) QTY: 2 PRICE: R350 CUSTOM COLOUR: R300 EXTRA KIDS MATT WHITE TABLE (10 SEATER) QTY: 2 PRICE: R400 CUSTOM COLOUR: R300 EXTRA