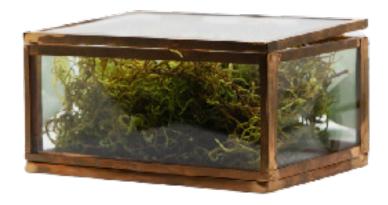

## **SECTION: TABLEWARE** DECOR PIECES

BLACK RIMMED MIRROR VASE PRICE: R40 QTY: 10 RING HOLDER PRICE: R60 QTY: 1