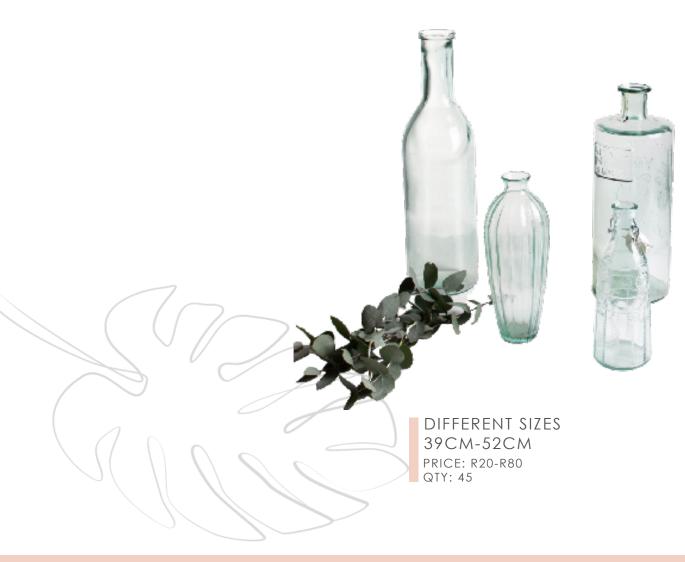

FON RUNNERS





# NAPKINS

1

3

1.1

De la constante

**PRICE:** R5 each

\* 30cm x 30cm

## **SECTION: TABLEWARE** NAPKINS

30CM X 30CM

NAPKIN

PRICE: R5

QTY: 150

BURT MUSTARD

NAPKIN

PRICE: R5

QTY: 150

NAVY

NAPKIN

PRICE: R5

QTY: 150



















## SECTION: TABLEWARE

## CANDLESTICKS





BLACK GEOMETRIC CANDLESTICK PRICE: R50 QTY: SET OF THREE

## SECTION: TABLEWARE CANDLESTICKS





# SECTION: TABLEWARE

## **CANDLE HOLDERS**



TERRARIUM CANDLE HOLDER PRICE: R60 QTY: 40 SET



RECTANGULAR CANDLE HOLDER PRICE: R35 QTY: 40 SETS CUSTOM COLOUR R15 EXTRA



RECTANGULAR CANDLE HOLDER PRICE: R20 QTY: 40 SETS CUSTOM COLOUR R15 EXTRA





GLASS HEXAGON CANDLE HOLDER PRICE: R60 QTY: 40 SETS



BLACK RIMMED MIRROR HOLDER PRICE: R60 QTY: 40 SETS





## SECTION: TABLEWARE VASES







## SECTION: TABLEWARE VOTIVES





GOLD MED VOTIVE (100 UNITS) PRICE: R10 QTY: 45

#### **STELO EVENTS**

## **SECTION: TABLEWARE** DECOR PIECES







BLACK RIMMED MIRROR VASE PRICE: R40 QTY: 10 RING HOLDER PRICE: R60 QTY: 1

# DECOR PIECES CARPETS BARBIE BOX TABLE NUMBERS

welcome To To

自由保健國家

BASh

# SECTION: DECOR PIECES EXTRA'S



STANCHIONS & ROPE PRICE: R70 PER STAND R10 PER ROPE RED CARPET PRICE: 3M: R500 10M: R850 QTY: 1 BLACK CARPET (3M) PRICE: 3M: R500 10M: R850 QTY: 1

# SECTION: DECOR PIECES EXTRA'S



| 1  |            | 1   |   |   |
|----|------------|-----|---|---|
|    |            |     | 8 | - |
|    | Tal        | ol. | 5 | - |
| K. |            |     | 6 |   |
| ,  | Í          |     | 2 | - |
|    | the season |     |   |   |
|    | L          | 1   |   |   |