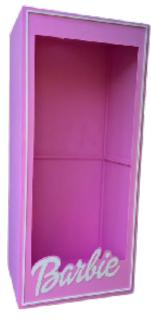

TABLE NUMBERS VARIOUS PRICE: R20 BABY B BROOM

BABY BLOCKS CENTER PIECE PRICE: R5 QTY: SET OF THREE

BARBIE BOX ADULT PRICE: R800 QTY: 1

CHAMPAGNE WALL PRICE: R750 CUSTOM VINYL: R1000 QTY: 1