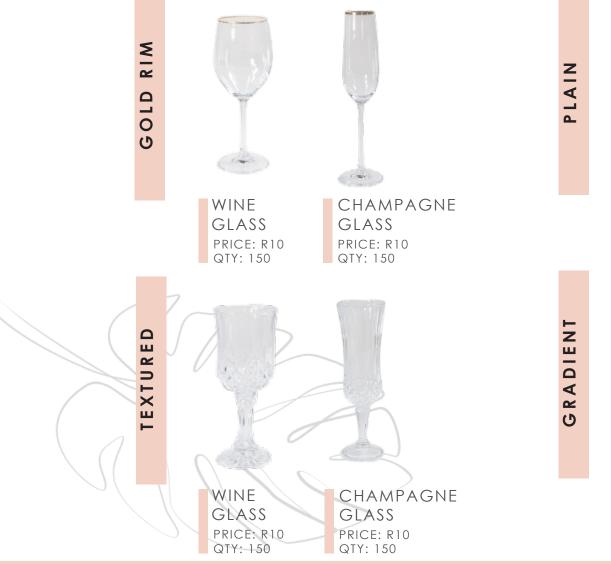

GS | BIRTHDAYS | BABY SHOWERS

WWW.STELOEVENTS.CO.ZA

## FURNITURE STYLING TABLES | COCKTAIL TABLES | CHAIRS





STELO

REPLICA EAMES CHAIR PRICE: R35 QTY: 150







QTY: 1



FLOWER WICKER 2 SEATER PRICE: R1650

STELO





## SECTION: FURNITURE STYLING TABLES











## SECTION: FURNITURE STYLING COCKTAIL TABLES & CHAIRS



#### STELO EVENTS

STELO

## TABLEWARE PLATES CUTLERY TABLE CLOTHS CROCKERY NAPKINS TABLE RUNNERS CANDLE STICKS/HOLDERS

# nine

## **SECTION: TABLEWARE** CUTLERY: MOON CUTLERY

MAIN KNIVES • MAIN FORKS • TABLESPOON



STELO EVENTS

STELO

## **SECTION: TABLEWARE UNDERPLATES**





QTY: 150

## SECTION: TABLEWARE SIDE PLATES





## SECTION: TABLEWARE DNNER PLATES





## **SECTION: TABLEWARE** COLOUR GLASSES





## **SECTION: TABLEWARE** WINE/CHAMPAGNE GLASSES





QTY: 150

QTY: 150

## SECTION: TABLEWARE CROCKERY





MILK JUG CROCKERY PRICE: R6 QTY: 5



ŧ,

M. By

1222

-

**PRICE:** R150 each

\* 3,5m x 3,5m

## **SECTION: TABLEWARE TABLE CLOTHS**

ALL TABLE CLOTHS CAN BE USED FOR ROUND OR RECTANGULAR TABLES  $(SIZE: 3,5M \times 3,5M)$ 







WHITE TABLE CLOTH PRICE: R150 QTY: 20



DUSTY PINK TABLE CLOTH PRICE: R150 QTY: 20



BLACK TABLE CLOTH PRICE: R150 QTY: 20





DUSTY PINK TABLE CLOTH PRICE: R150 QTY: 20



BLACK TABLE CLOTH PRICE: R150 QTY: 20



**STÉLO** 

EVENTS

# S 2 RUNNE IFFON CH

PRICE: R110 each

\* 4m x 4m

## **SECTION: TABLEWARE** CHIFFON RUNNERS





# NAPKINS

1

3

1.1

De la constante

**PRICE:** R5 each

\* 30cm x 30cm

## **SECTION: TABLEWARE** NAPKINS

30CM X 30CM

NAPKIN

PRICE: R5

QTY: 150

BURT MUSTARD

NAPKI