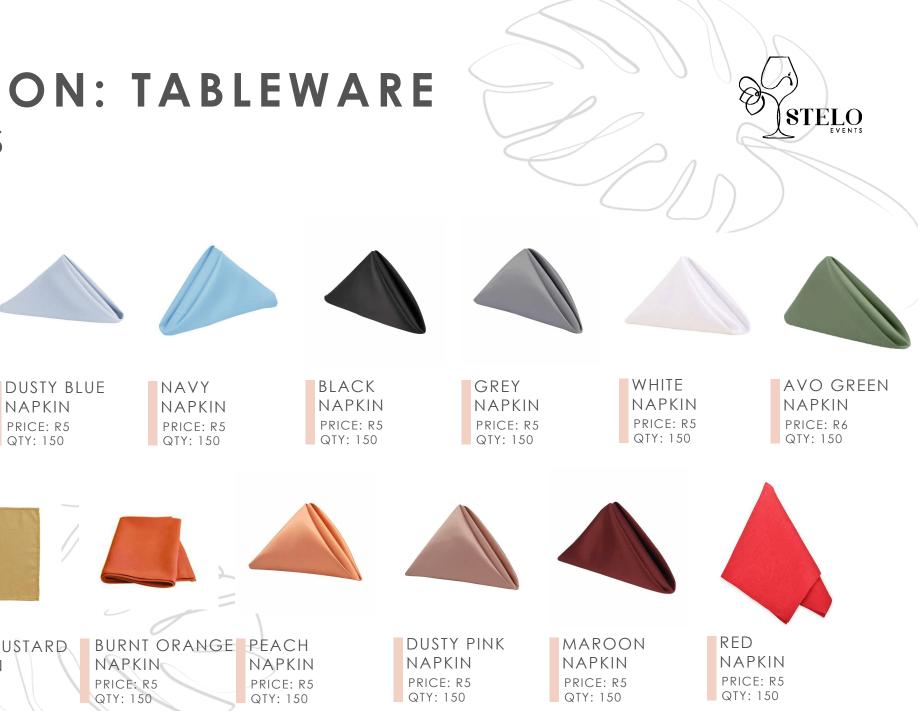

## **SECTION: TABLEWARE** NAPKINS

30CM X 30CM

NAPKIN

PRICE: R5

QTY: 150

BURT MUSTARD

NAPKIN

PRICE: R5

QTY: 150

NAVY

NAPKIN

PRICE: R5

QTY: 150