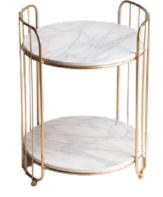

# SECTION: CANDY STATION CAKE STANDS

THREE TIER CUPCAKE STAND PRICE: R150 QTY: 1

TWO TIER CUPCAKE STAND PRICE: BIG: R110 SMALL: R50 QTY: 1

CAKE/TREAT STAND PRICE: R150 QTY: 1

Connector 1 Connector

CAKE/TREAT STAND PRICE: R150 QTY: 1