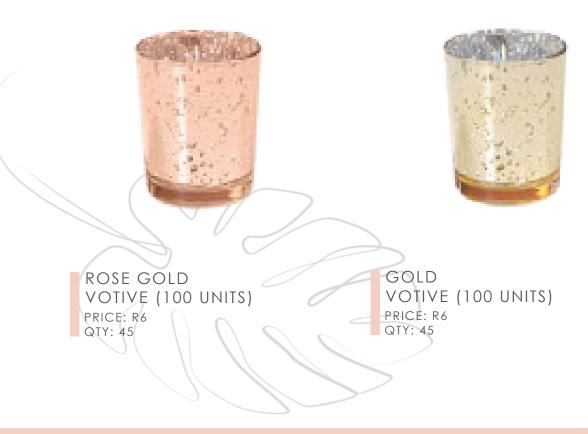

De la constante

**PRICE:** R5 each

\* 30cm x 30cm

## **SECTION: TABLEWARE** NAPKINS

30CM X 30CM

NAPKIN

PRICE: R5

QTY: 150

BURT MUSTARD

NAPKIN

PRICE: R5

QTY: 150

NAVY

NAPKIN

PRICE: R5

QTY: 150



















## SECTION: TABLEWARE

## CANDLESTICKS





BLACK GEOMETRIC CANDLESTICK PRICE: R50 QTY: SET OF THREE

## SECTION: TABLEWARE CANDLESTICKS





# SECTION: TABLEWARE

## **CANDLE HOLDERS**



TERRARIUM CANDLE HOLDER PRICE: R60 QTY: 40 SET



RECTANGULAR CANDLE HOLDER PRICE: R35 QTY: 40 SETS CUSTOM COLOUR R15 EXTRA



RECTANGULAR CANDLE HOLDER PRICE: R20 QTY: 40 SETS CUSTOM COLOUR R15 EXTRA





GLASS HEXAGON CANDLE HOLDER PRICE: R60 QTY: 40 SETS



BLACK RIMMED MIRROR HOLDER PRICE: R60 QTY: 40 SETS





## SECTION: TABLEWARE VASES







## SECTION: TABLEWARE VOTIVES





GOLD MED VOTIVE (100 UNITS) PRICE: R10 QTY: 45

#### **STELO EVENTS**

## **SECTION: TABLEWARE** DECOR PIECES







BLACK RIMMED MIRROR VASE PRICE: R40 QTY: 10 RING HOLDER PRICE: R60 QTY: 1

# DECOR PIECES CARPETS BARBIE BOX TABLE NUMBERS

welcome To To

自由保健國家

BASh

# SECTION: DECOR PIECES EXTRA'S



STANCHIONS & ROPE PRICE: R70 PER STAND R10 PER ROPE RED CARPET PRICE: 3M: R500 10M: R850 QTY: 1 BLACK CARPET (3M) PRICE: 3M: R500 10M: R850 QTY: 1

# SECTION: DECOR PIECES EXTRA'S



| 1  |            | 1   |   |   |
|----|------------|-----|---|---|
|    |            |     | 8 | - |
|    | Tal        | ol. | 5 | - |
| K. |            |     | 6 |   |
| ,  | Í          |     | 2 | - |
|    | the season |     |   |   |
|    | L          | 1   |   |   |

TABLE NUMBERS VARIOUS PRICE: R20 BABY