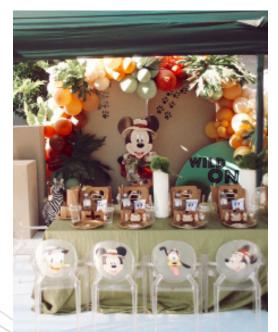

#### BACKDROP WITH ONE TABLE, 3 CHARACTER CUT OUTS AND BALLOONS

SETUP INCLUDES: • 3M BALLOON GARLAND • ONE TABLE • 3 CHARACTER CUT OUTS • SETUP \* PRICES ARE SUBJECT TO CHANGE ON EXTRA CHROME BALLOONS. \* DELIVERY AND COLLECTION ARE ADDITIONAL DEPENDING ON WHERE THE VENUE IS BASED.