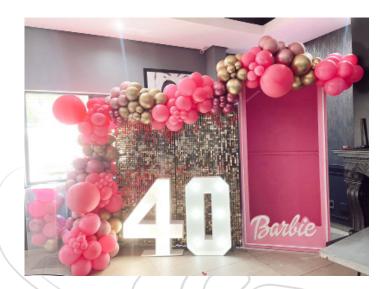

# BARBIE BOX WITH HAPPY BIRTHDAY LED & BALLOONS

SETUP INCLUDES: • 3M BALLOON GARLAND \* PRICES ARE SUBJECT TO CHANGE ON EXTRA CHROME BALLOONS. • SETUP • HAPPY BIRTHDAY LED • BALLOONS • BARBIE BOX \* DELIVERY AND COLLECTION ARE ADDITIONAL DEPENDING ON WHERE THE VENUE IS BASED.

#### FULL SETUP: R3100