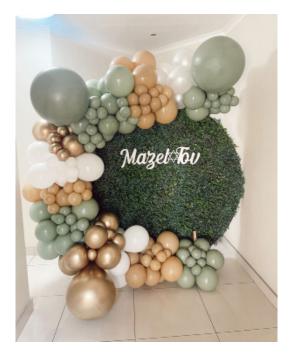

#### ROUND GREEN BACKDROP WITH BALLOONS & LASER CUT OUT

SETUP INCLUDES: • 3M BALLOON GARLAND • ROUND GREEN BACKDROP • 1 LASER CUT OUT • SETUP \* PRICES ARE SUBJECT TO CHANGE ON EXTRA CHROME BALLOONS. \* DELIVERY AND COLLECTION ARE ADDITIONAL DEPENDING ON WHERE THE VENUE IS BASED.

#### FULL SETUP: R3000