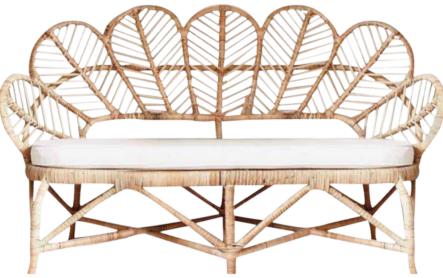

## FURNITURE STYLING TABLES | COCKTAIL TABLES | CHAIRS

STELO

REPLICA EAMES CHAIR PRICE: R35 QTY: 150

QTY: 1

FLOWER WICKER 2 SEATER PRICE: R1650

STELO