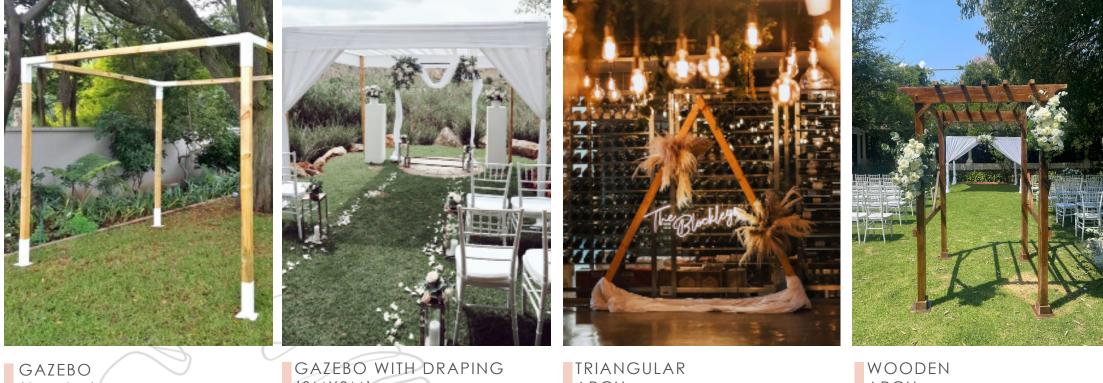

### SECTION: EVENTS GAZEBOS & ARCHES

(3MX3M) QTY: 8 PRICE: R600 EACH GAZEBO WITH DRAPIN (3MX3M) QTY: 8 PRICE: R1200 EACH

TRIANGULAR ARCH QTY: 1 PRICE: R350 EACH WOODEN ARCH QTY: 1 PRICE: R700 EACH

SIGNS