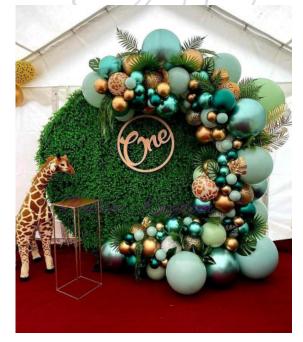

# ROUND GREEN BACKDROP, LASER CUT OUT, BALLOONS WITH ARTIFICIAL GREENERY

#### SETUP INCLUDES:

- 3M BALLOON GARLAND
- \* PRICES ARE SUBJECT TO CHANGE ON EXTRA CHROME BALLOONS.
- \* DELIVERY AND COLLECTION ARE ADDITIONAL DEPENDING ON WHERE THE VENUE IS BASED.

#### FULL SETUP: R2600