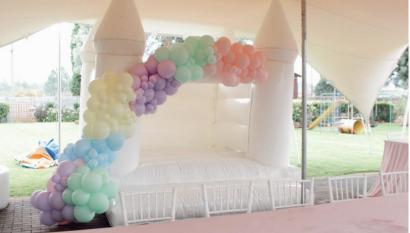

# JUMPING CASTLE WITH BALLOONS

WITH BALLOONS: R2000 WITH BALLOONS & VINYL: R2400