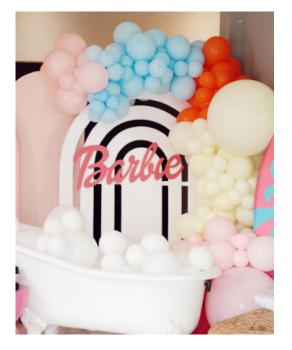

# BARBIE BOX WITH HAPPY BIRTHDAY LED & BALLOONS

SETUP INCLUDES: • 3M BALLOON GARLAND \* PRICES ARE SUBJECT TO CHANGE ON EXTRA CHROME BALLOONS. • SETUP • HAPPY BIRTHDAY LED • BALLOONS • BARBIE BOX \* DELIVERY AND COLLECTION ARE ADDITIONAL DEPENDING ON WHERE THE VENUE IS BASED.

#### FULL SETUP: R3100