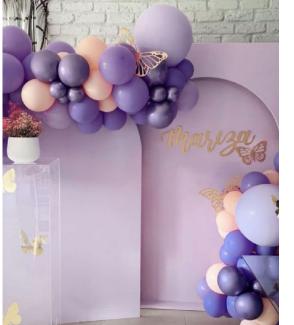

#### CURVED BACKDROP WITH BALLOONS

#### SETUP INCLUDES:

- •3M BALLOON GARLAND
- \* PRICES ARE SUBJECT TO CHANGE ON EXTRA CHROME BALLOONS.
- CUSTOM COLOUR BACKDROP SETUP
- PERSONALISED NAME 
   PLINTH

\* DELIVERY AND COLLECTION ARE ADDITIONAL DEPENDING ON WHERE THE VENUE IS BASED.

#### FULL SETUP: R3500