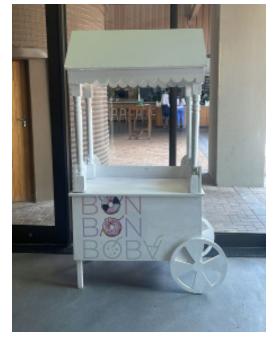

# CANDY STATION CANDY CART | CHOCOLATE FOUNTAIN DECOR | DONUT WALL

# SECTION: CANDY STATION DECOR PIECES

CHOCOLATE FOUNTAIN QTY: 1 PRICE: R120

CANDY CART (PERSONALISED NAMES IS NOT INCLUDED) QTY: 1 PRICE: R450

CANDY STATION QTY: 1 PRICE: R400