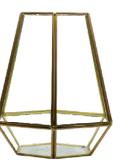

## **CANDLE HOLDERS**

TERRARIUM CANDLE HOLDER PRICE: R60 QTY: 40 SET

RECTANGULAR CANDLE HOLDER PRICE: R35 QTY: 40 SETS CUSTOM COLOUR R15 EXTRA

RECTANGULAR CANDLE HOLDER PRICE: R20 QTY: 40 SETS CUSTOM COLOUR R15 EXTRA

GLASS HEXAGON CANDLE HOLDER PRICE: R60 QTY: 40 SETS

BLACK RIMMED MIRROR HOLDER PRICE: R60 QTY: 40 SETS