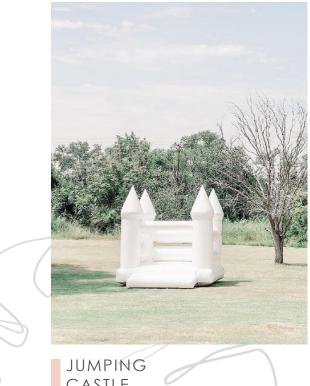

# SECTION: FOR THE KIDDIES

**JUMPING CASTLES** 

JUMPING CASTLE WITH BALLOONS WITH BALLOONS: R2000 WITH BALLOONS & VINYL: R2400