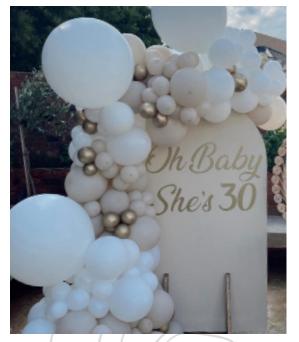

#### **BACKDROP WITH BALLOONS**

#### SETUP INCLUDES:

• 3M BALLOON GARLAND

\* PRICES ARE SUBJECT TO CHANGE ON EXTRA CHROME BALLOONS.

 ARTIFICIAL FLOWERS AND/OR TASSELS • PERSON-ALISED NAME • SETUP

\* DELIVERY AND COLLECTION ARE ADDITIONAL DEPENDING ON WHERE THE VENUE IS BASED.

#### FULL SETUP: R2800

4M BALLOON GARLAND AND 2 MARQUEE LIGHTS

FULL SETUP: R2400