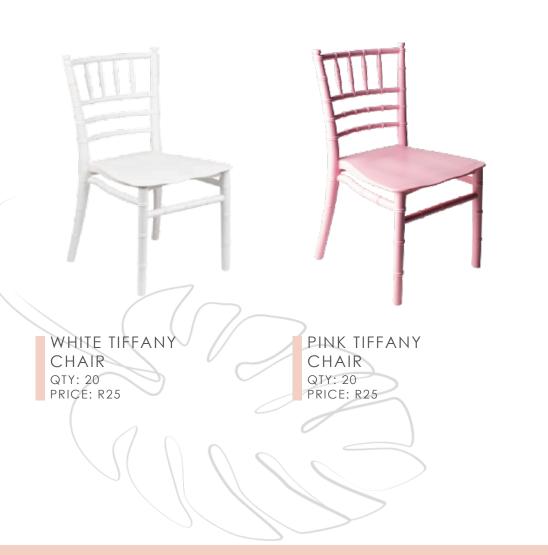

# SECTION: FOR THE KIDDIES FURNITURE

BLUE TIFFANY CHAIR QTY: 20 PRICE: R25 CLEAR GHOST CHAIR QTY: 20 PRICE: R25