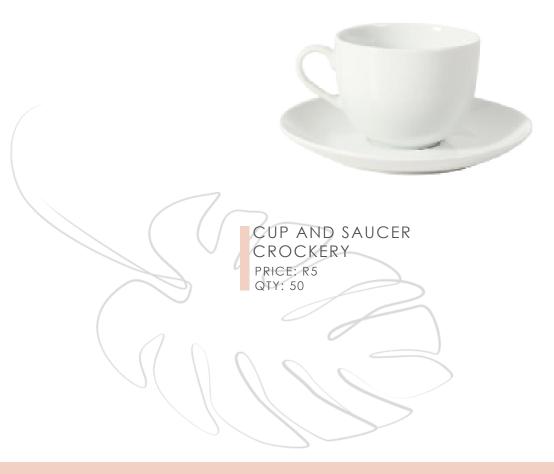

## SECTION: TABLEWARE CROCKERY

MILK JUG CROCKERY PRICE: R6 QTY: 5

ŧ,

M. By

1222

-

**PRICE:** R150 each

\* 3,5m x 3,5m