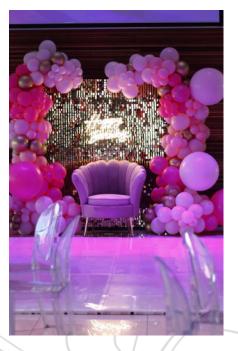

### **GREEN WALL WITH BALLOONS**

#### SETUP INCLUDES:

BALLOONS (COLOURS OF YOUR CHOICE) \*PRICES ARE SUBJECT TO CHANGE ON EXTRA CHROME BALLOONS.

• 800MM PERSONALISED NAME • BACKDROP • SETUP \* DELIVERY AND COLLECTION ARE ADDITIONAL DEPENDING ON WHERE THE VENUE IS BASED.

> R650 FOR THE WALL FULL SETUP: R3000