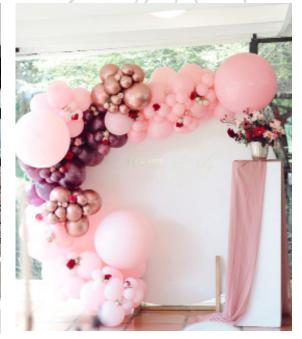

# EVENTS SETUPS | BACK DROPS | BALLOONS

100 IV IV IV

### FULL SETUP BALLOONS WITH CURVED BACKDROP

#### SETUP INCLUDES:

BALLOONS (COLOURS OF YOUR CHOICE) \*PRICES ARE SUBJECT TO CHANGE ON EXTRA CHROME BALLOONS.

- 1X2M RECTANGULAR CURVED BACKDROP.
- 2X1.8M CURVED BACKDROP.
- PERSONALISED NAME 
   SETUP

\* DELIVERY AND COLLECTION ARE ADDITIONAL DEPENDING ON WHERE THE VENUE IS BASED.

### FULL SETUP: R4500