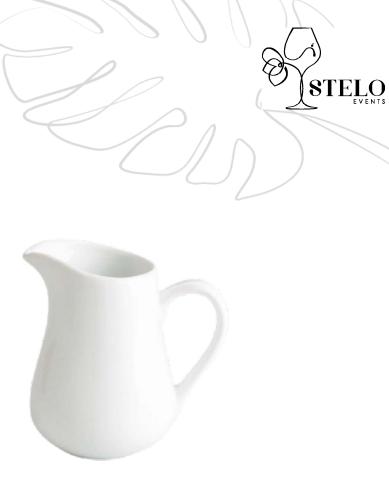

## SECTION: TABLEWARE CROCKERY

MILK JUG CROCKERY PRICE: R6 QTY: 5

ŧ,

M. By

1222

-

**PRICE:** R150 each

\* 3,5m x 3,5m