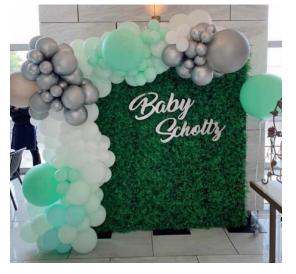

### BABY SHOWERS

THEMED BABY SHOWERS, NEAUTRAL BABY SHOWERS & PASTEL THEMED BABY SHOWERS AND MORE!

"SOMETIMES THE SMALLEST THINGS TAKE UP THE BIGGEST ROOM IN YOUR HEART"

> **PRICE:** R6000+

\* Please message us for a quote on a bespoke design and look