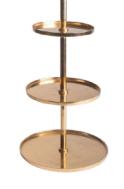

# SECTION: CANDY STATION CAKE STANDS

THREE TIER CUPCAKE STAND PRICE: R150 QTY: 1

TWO TIER CUPCAKE STAND PRICE: BIG: R110 SMALL: R50 QTY: 1

CAKE/TREAT STAND PRICE: R150 QTY: 1

Connector 1 Connector

CAKE/TREAT STAND PRICE: R150 QTY: 1