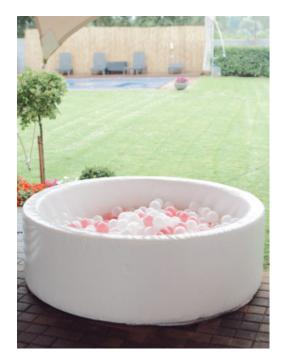

# SECTION: FOR THE KIDDIES BALL PITS

WHITE RECTANGULAR BALL PIT QTY: 1 PRICE: R800

WHITE ROUND BALL PIT QTY: 1 PRICE: R700