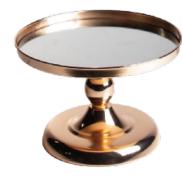

# SECTION: CANDY STATION CAKE STANDS

THREE TIER CUPCAKE STAND PRICE: R150 QTY: 1

TWO TIER CUPCAKE STAND PRICE: BIG: R110 SMALL: R50 QTY: 1

CAKE/TREAT STAND PRICE: R150 QTY: 1

Connector 1 Connector

CAKE/TREAT STAND PRICE: R150 QTY: 1