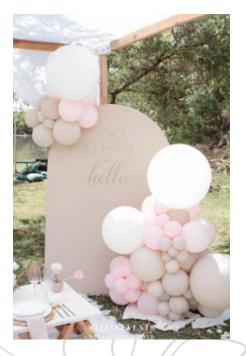

#### **BACKDROP WITH BALLOONS**

#### SETUP INCLUDES:

• 3M BALLOON GARLAND

\* PRICES ARE SUBJECT TO CHANGE ON EXTRA CHROME BALLOONS.

 ARTIFICIAL FLOWERS AND/OR TASSELS • PERSON-ALISED NAME • SETUP

\* DELIVERY AND COLLECTION ARE ADDITIONAL DEPENDING ON WHERE THE VENUE IS BASED.

#### FULL SETUP: R2800

4M BALLOON GARLAND AND 2 MARQUEE LIGHTS

FULL SETUP: R2400