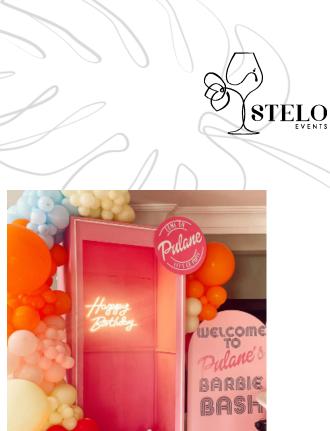

# BARBIE BOX WITH HAPPY BIRTHDAY LED & BALLOONS

SETUP INCLUDES: • 3M BALLOON GARLAND \* PRICES ARE SUBJECT TO CHANGE ON EXTRA CHROME BALLOONS. • SETUP • HAPPY BIRTHDAY LED • BALLOONS • BARBIE BOX \* DELIVERY AND COLLECTION ARE ADDITIONAL DEPENDING ON WHERE THE VENUE IS BASED.

#### FULL SETUP: R3100