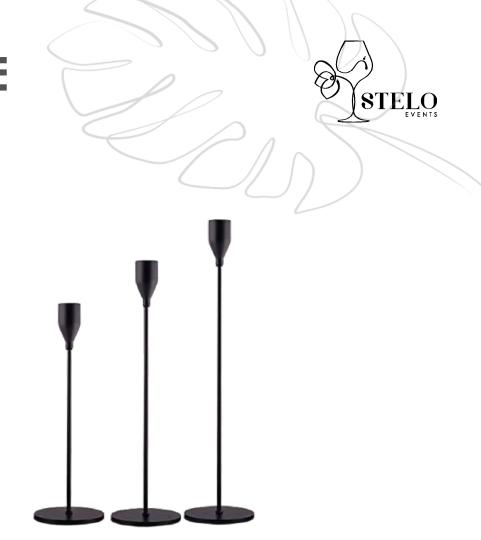

## CANDLESTICKS

BLACK GEOMETRIC CANDLESTICK PRICE: R50 QTY: SET OF THREE

## SECTION: TABLEWARE CANDLESTICKS