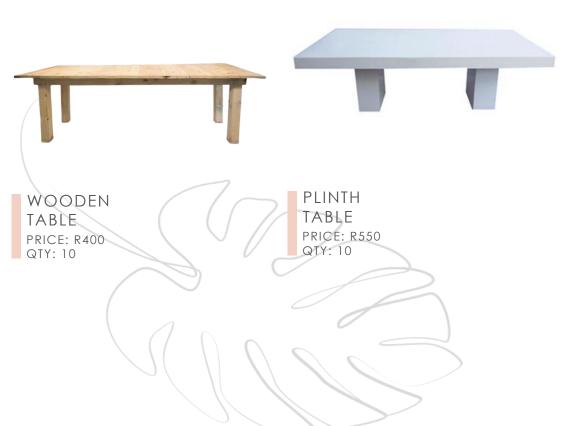

## FURNITURE

#### **2023 CATALOGUE**

#### WEDDINGS | BIRTHDAYS | BABY SHOWERS

WWW.STELOEVENTS.CO.ZA

## FURNITURE STYLING TABLES | COCKTAIL TABLES | CHAIRS





STELO

REPLICA EAMES CHAIR PRICE: R35 QTY: 150







QTY: 1



FLOWER WICKER 2 SEATER PRICE: R1650

STELO





## SECTION: FURNITURE STYLING TABLES











## SECTION: FURNITURE STYLING COCKTAIL TABLES & CHAIRS



#### STELO EVENTS

STELO

## TABLEWARE PLATES CUTLERY TABLE CLOTHS CROCKERY NAPKINS TABLE RUNNERS CANDLE STICKS/HOLDERS

# nine

## **SECTION: TABLEWARE** CUTLERY: MOON CUTLERY

MAIN KNIVES • MAIN FORKS • TABLESPOON



STELO EVENTS

STELO

## **SECTION: TABLEWARE UNDERPLATES**





QTY: 150

## SECTION: TABLEWARE SIDE PLATES





## SECTION: TABLEWARE DNNER PLATES





## **SECTION: TABLEWARE** COLOUR GLASSES





## **SECTION: TABLEWARE** WINE/CHAMPAGNE GLASSES





QTY: 150

QTY: 150

## SECTION: TABLEWARE CROCKERY





MILK JUG CROCKERY PRICE: R6 QTY: 5



ŧ,

M. By

1222

-

**PRICE:** R150 each

\* 3,5m x 3,5m

## **SECTION: TABLEWARE TABLE CLOTHS**

ALL TABLE CLOTHS CAN BE USED FOR ROUND OR RECTANGULAR TABLES  $(SIZE: