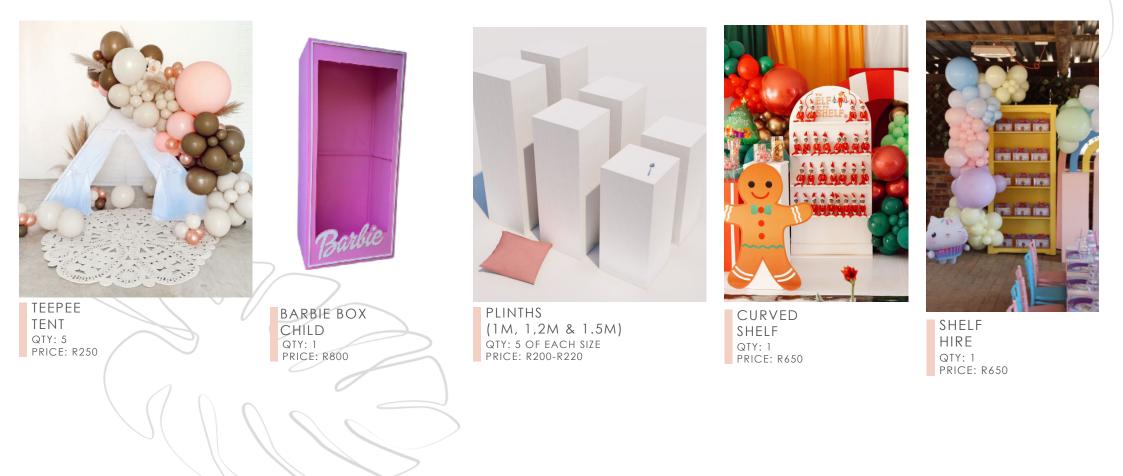

# DECOR PIECES CARPETS BARBIE BOX TABLE NUMBERS

welcome To To

自由保健國家

BASh

# SECTION: DECOR PIECES EXTRA'S

STANCHIONS & ROPE PRICE: R70 PER STAND R10 PER ROPE RED CARPET PRICE: 3M: R500 10M: R850 QTY: 1 BLACK CARPET (3M) PRICE: 3M: R500 10M: R850 QTY: 1

# SECTION: DECOR PIECES EXTRA'S

| 1  |            | 1   |   |   |
|----|------------|-----|---|---|
|    |            |     | 8 | - |
|    | Tal        | ol. | 5 | - |
| K. |            |     | 6 |   |
| ,  | Í          |     | 2 | - |
|    | the season |     |   |   |
|    | L          | 1   |   |   |

TABLE NUMBERS VARIOUS PRICE: R20 BABY B BROOM

BABY BLOCKS CENTER PIECE PRICE: R5 QTY: SET OF THREE

BARBIE BOX ADULT PRICE: R800 QTY: 1

CHAMPAGNE WALL PRICE: R750 CUSTOM VINYL: R1000 QTY: 1