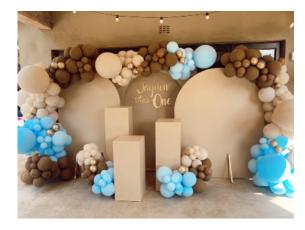

# EVENTS SETUPS | BACK DROPS | BALLOONS

100 IV IV IV

### FULL SETUP BALLOONS WITH CURVED BACKDROP

#### SETUP INCLUDES:

BALLOONS (COLOURS OF YOUR CHOICE) \*PRICES ARE SUBJECT TO CHANGE ON EXTRA CHROME BALLOONS.

- 1X2M RECTANGULAR CURVED BACKDROP.
- 2X1.8M CURVED BACKDROP.
- PERSONALISED NAME 
   SETUP

\* DELIVERY AND COLLECTION ARE ADDITIONAL DEPENDING ON WHERE THE VENUE IS BASED.

### FULL SETUP: R4500