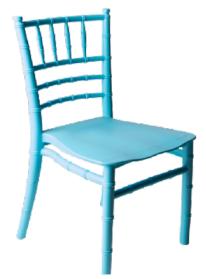

# SECTION: FOR THE KIDDIES FURNITURE

BLUE TIFFANY CHAIR QTY: 20 PRICE: R25 CLEAR GHOST CHAIR QTY: 20 PRICE: R25