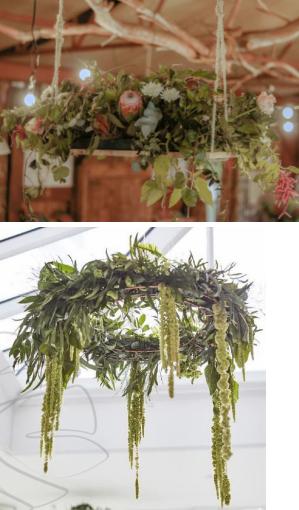

# SUSPENSION FLOWERS

STELO

### SUSPENSION FLOWERS

TO ADD THAT LITTLE SOMETHING EXTRA TO YOUR WEDDING, BIRTHDAY, ENGAGEMENT ETC.

### **PRICE:** R1 200+

\* Please message us for a quote on a bespoke design and look