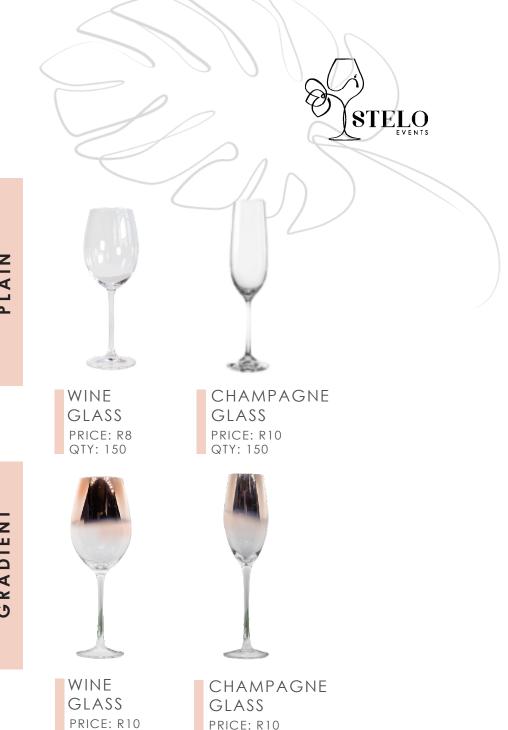

| BIRTHDAYS | BABY SHOWERS

WWW.STELOEVENTS.CO.ZA

## FURNITURE STYLING TABLES | COCKTAIL TABLES | CHAIRS





STELO

REPLICA EAMES CHAIR PRICE: R35 QTY: 150







QTY: 1



FLOWER WICKER 2 SEATER PRICE: R1650

STELO





## SECTION: FURNITURE STYLING TABLES











## SECTION: FURNITURE STYLING COCKTAIL TABLES & CHAIRS



#### STELO EVENTS

STELO

## TABLEWARE PLATES CUTLERY TABLE CLOTHS CROCKERY NAPKINS TABLE RUNNERS CANDLE STICKS/HOLDERS

# nine

## **SECTION: TABLEWARE** CUTLERY: MOON CUTLERY

MAIN KNIVES • MAIN FORKS • TABLESPOON



STELO EVENTS

STELO

## **SECTION: TABLEWARE UNDERPLATES**





QTY: 150

## SECTION: TABLEWARE SIDE PLATES





## SECTION: TABLEWARE DNNER PLATES





## **SECTION: TABLEWARE** COLOUR GLASSES





## **SECTION: TABLEWARE** WINE/CHAMPAGNE GLASSES





QTY: 150

QTY: 150

## SECTION: TABLEWARE CROCKERY





MILK JUG CROCKERY PRICE: R6 QTY: 5



ŧ,

M. By

1222

-

**PRICE:** R150 each

\* 3,5m x 3,5m

## **SECTION: TABLEWARE TABLE CLOTHS**

ALL TABLE CLOTHS CAN BE USED FOR ROUND OR RECTANGULAR TABLES  $(SIZE: 3,5M \times 3,5M)$ 







WHITE TABLE CLOTH PRICE: R150 QTY: 20



DUSTY PINK TABLE CLOTH PRICE: R150 QTY: 20



BLACK TABLE CLOTH PRICE: R150 QTY: 20





DUSTY PINK TABLE CLOTH PRICE: R150 QTY: 20



BLACK TABLE CLOTH PRICE: R150 QTY: 20



**STÉLO** 

EVENTS

# S 2 RUNNE IFFON CH

PRICE: R110 each

\* 4m x 4m

## **SECTION: TABLEWARE** CHIFFON RUNNERS





# NAPKINS

1

3

1.1

De la constante

**PRICE:** R5 each

\* 30cm x 30cm

## **SECTION: TABLEWARE** NAPKINS

30CM X 30CM

NAPKIN

PRICE: R5

QTY: 150

BURT MUSTARD

NAPKIN