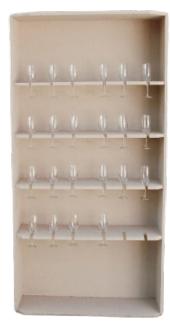

## **SECTION: TABLEWARE** COLOUR GLASSES

## **SECTION: TABLEWARE** WINE/CHAMPAGNE GLASSES

QTY: 150

QTY: 150