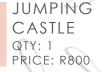

# SECTION: FOR THE KIDDIES

**JUMPING CASTLES** 

JUMPING CASTLE WITH BALLOONS WITH BALLOONS: R2000 WITH BALLOONS & VINYL: R2400