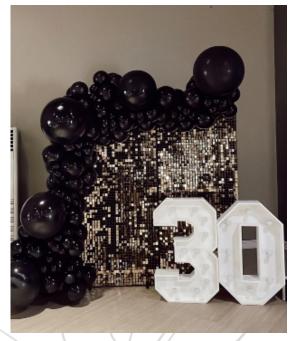

#### SEQUENCE BACKDROP WITH BALLOONS

#### SETUP INCLUDES:

3M BALLOON GARLAND
\* PRICES ARE SUBJECT TO CHANGE ON EXTRA CHROME BALLOONS.
• SEQUENCE BACKDROP • SETUP • ARTIFICIAL FLOW-

\* DELIVERY AND COLLECTION ARE ADDITIONAL DEPENDING ON WHERE THE VENUE IS BASED.

### FULL SETUP: R3000