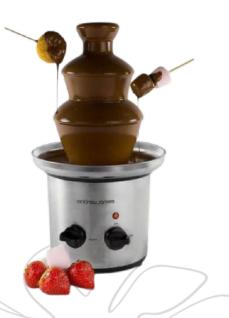

# CANDY STATION CANDY CART | CHOCOLATE FOUNTAIN DECOR | DONUT WALL

# SECTION: CANDY STATION DECOR PIECES

CHOCOLATE FOUNTAIN QTY: 1 PRICE: R120

CANDY CART (PERSONALISED NAMES IS NOT INCLUDED) QTY: 1 PRICE: R450

CANDY STATION QTY: 1 PRICE: R400