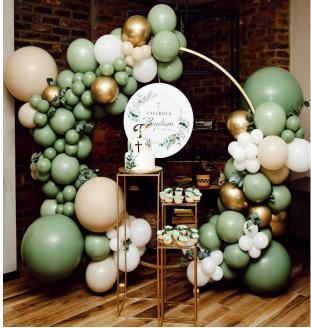

# EVENTS SETUPS | BACK DROPS | BALLOONS

100 IV IV IV

### FULL SETUP BALLOONS WITH CURVED BACKDROP

#### SETUP INCLUDES:

BALLOONS (COLOURS OF YOUR CHOICE) \*PRICES ARE SUBJECT TO CHANGE ON EXTRA CHROME BALLOONS.

- 1X2M RECTANGULAR CURVED BACKDROP.
- 2X1.8M CURVED BACKDROP.
- PERSONALISED NAME 
   SETUP

### FULL SETUP: R4500