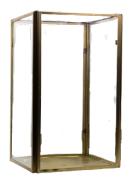

## **CANDLE HOLDERS**

TERRARIUM CANDLE HOLDER PRICE: R60 QTY: 40 SET

RECTANGULAR CANDLE HOLDER PRICE: R35 QTY: 40 SETS CUSTOM COLOUR R15 EXTRA

RECTANGULAR CANDLE HOLDER PRICE: R20 QTY: 40 SETS CUSTOM COLOUR R15 EXTRA

GLASS HEXAGON CANDLE HOLDER PRICE: R60 QTY: 40 SETS

BLACK RIMMED MIRROR HOLDER PRICE: R60 QTY: 40 SETS