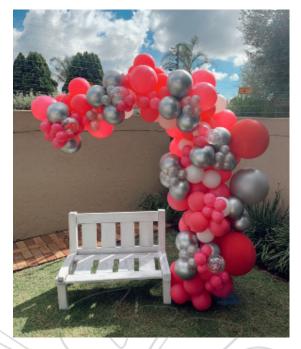

# EVENTS SETUPS | BACK DROPS | BALLOONS

100 IV IV IV

### FULL SETUP BALLOONS WITH CURVED BACKDROP

#### SETUP INCLUDES:

BALLOONS (COLOURS OF YOUR CHOICE) \*PRICES ARE SUBJECT TO CHANGE ON EXTRA CHROME BALLOONS.

- 1X2M RECTANGULAR CURVED BACKDROP.
- 2X1.8M CURVED BACKDROP.
- PERSONALISED NAME 
   SETUP

\* DELIVERY AND COLLECTION ARE ADDITIONAL DEPENDING ON WHERE THE VENUE IS BASED.

### FULL SETUP: R4500