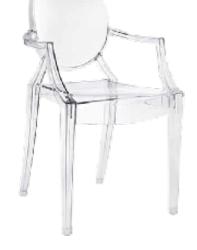

# SECTION: FOR THE KIDDIES FURNITURE

BLUE TIFFANY CHAIR QTY: 20 PRICE: R25 CLEAR GHOST CHAIR QTY: 20 PRICE: R25