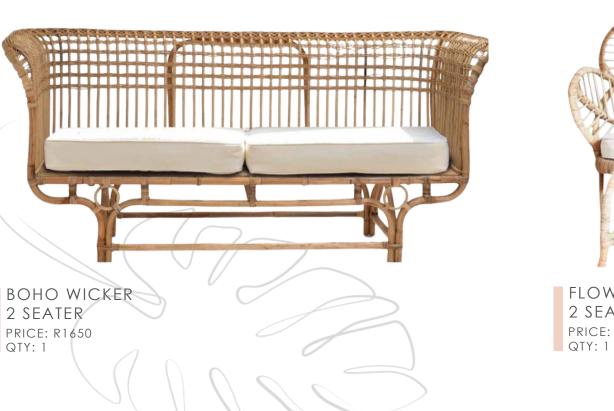

## FURNITURE STYLING TABLES | COCKTAIL TABLES | CHAIRS

STELO

REPLICA EAMES CHAIR PRICE: R35 QTY: 150

QTY: 1

FLOWER WICKER 2 SEATER PRICE: R1650

STELO