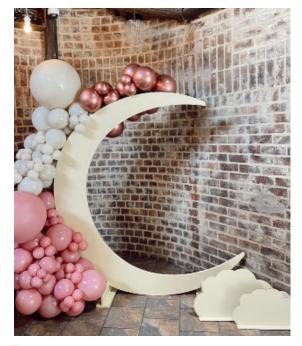

# MOON, CLOUDS OR STARS, BALLOONS, CUSTOM COLOURS

#### SETUP INCLUDES:

- •3M BALLOON GARLAND
- \* PRICES ARE SUBJECT TO CHANGE ON EXTRA CHROME BALLOONS.
- CUSTOM COLOUR BACKDROP SETUP
- \* DELIVERY AND COLLECTION ARE ADDITIONAL DEPENDING ON WHERE THE VENUE IS BASED.

FULL SETUP: R2200