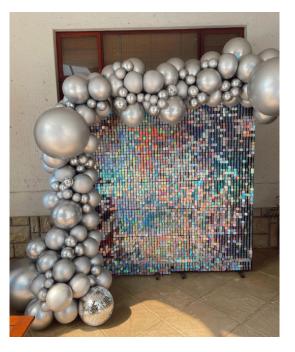

# SILVER SHIMMER BACKDROP WITH CHROME BALLOONS

SETUP INCLUDES: • 3M BALLOON GARLAND • SILVER SHIMMER BACKDROP • BALLOONS • SETUP \* PRICES ARE SUBJECT TO CHANGE ON EXTRA CHROME

BALLOONS. \* DELIVERY AND COLLECTION ARE ADDITIONAL DEPENDING ON WHERE THE VENUE IS BASED.

#### FULL SETUP: R2650