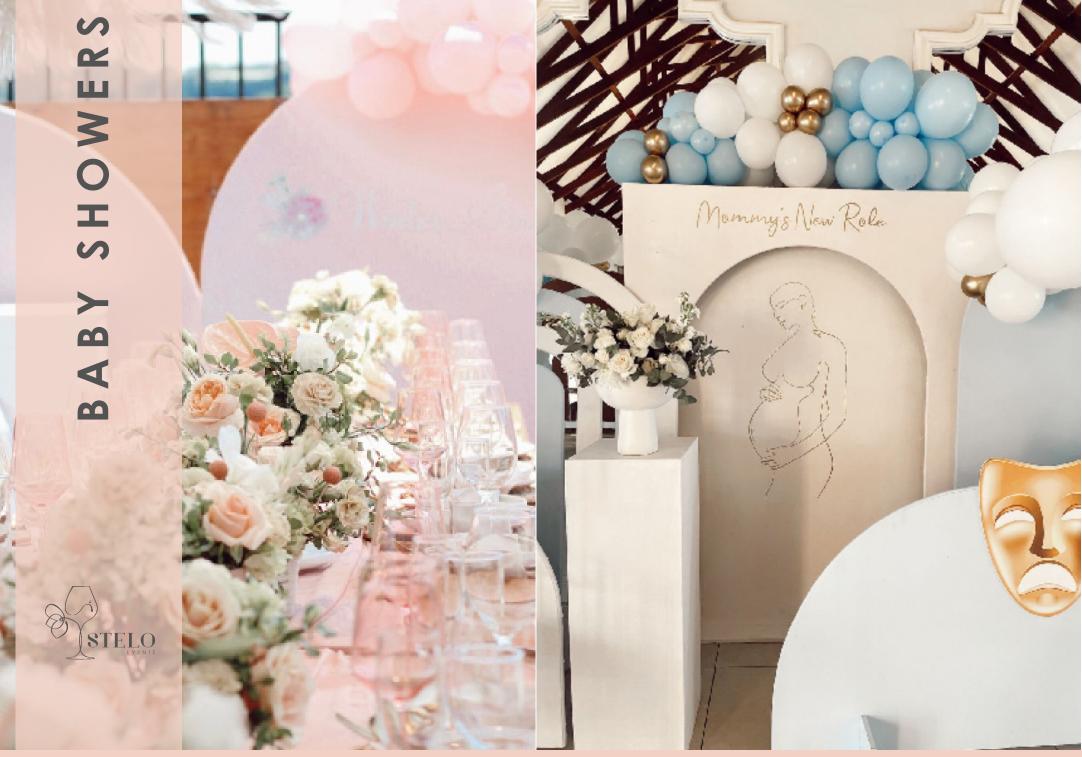

### BABY SHOWERS

THEMED BABY SHOWERS, NEAUTRAL BABY SHOWERS & PASTEL THEMED BABY SHOWERS AND MORE!

"SOMETIMES THE SMALLEST THINGS TAKE UP THE BIGGEST ROOM IN YOUR HEART"

> **PRICE:** R6000+

\* Please message us for a quote on a bespoke design and look