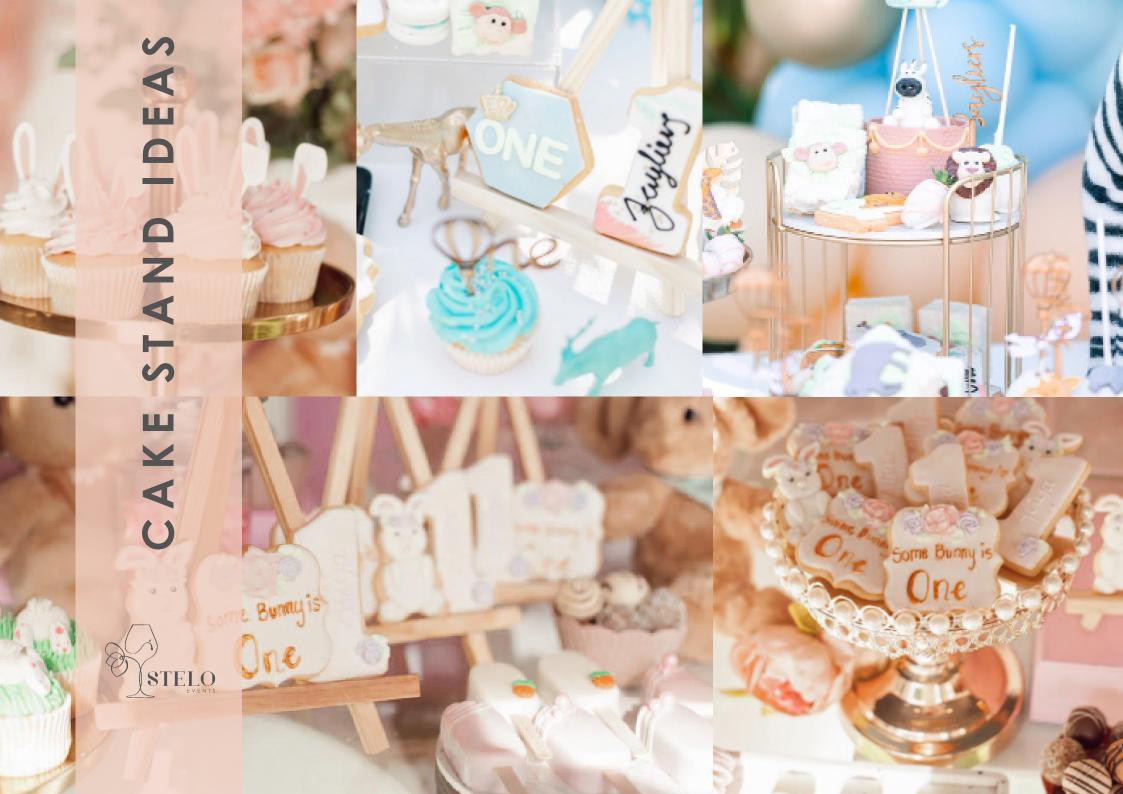

# SECTION: CANDY STATION CAKE STANDS

THREE TIER CUPCAKE STAND PRICE: R150 QTY: 1

TWO TIER CUPCAKE STAND PRICE: BIG: R110 SMALL: R50 QTY: 1

CAKE/TREAT STAND PRICE: R150 QTY: 1

Connector 1 Connector

CAKE/TREAT STAND PRICE: R150 QTY: 1