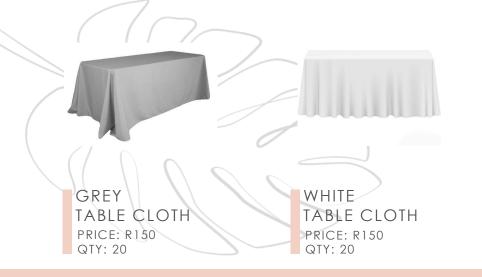

## **SECTION: TABLEWARE TABLE CLOTHS**

ALL TABLE CLOTHS CAN BE USED FOR ROUND OR RECTANGULAR TABLES  $(SIZE: 3,5M \times 3,5M)$ 

WHITE TABLE CLOTH PRICE: R150 QTY: 20

DUSTY PINK TABLE CLOTH PRICE: R150 QTY: 20