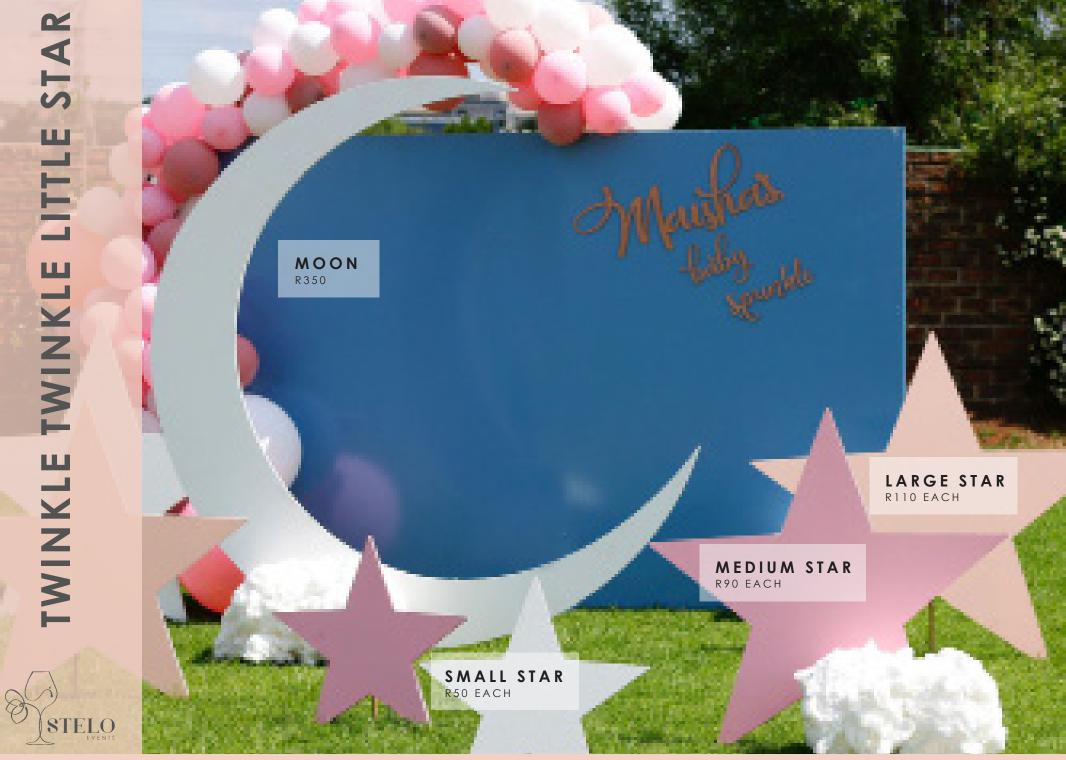

# MOON, CLOUDS OR STARS, BALLOONS, CUSTOM COLOURS

#### SETUP INCLUDES:

- •3M BALLOON GARLAND
- \* PRICES ARE SUBJECT TO CHANGE ON EXTRA CHROME BALLOONS.
- CUSTOM COLOUR BACKDROP SETUP
- \* DELIVERY AND COLLECTION ARE ADDITIONAL DEPENDING ON WHERE THE VENUE IS BASED.

FULL SETUP: R2200