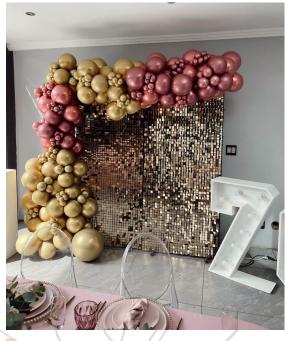

#### SEQUENCE BACKDROP WITH BALLOONS

#### SETUP INCLUDES:

3M BALLOON GARLAND
\* PRICES ARE SUBJECT TO CHANGE ON EXTRA CHROME BALLOONS.
• SEQUENCE BACKDROP • SETUP • ARTIFICIAL FLOW-

\* DELIVERY AND COLLECTION ARE ADDITIONAL DEPENDING ON WHERE THE VENUE IS BASED.

### FULL SETUP: R3000