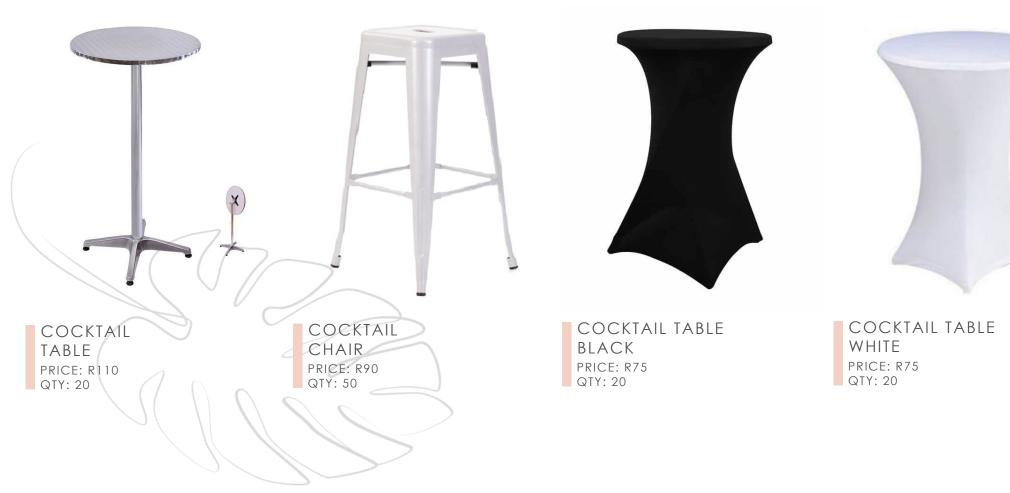

## FURNITURE

#### **2023 CATALOGUE**

#### WEDDINGS | BIRTHDAYS | BABY SHOWERS

WWW.STELOEVENTS.CO.ZA

## FURNITURE STYLING TABLES | COCKTAIL TABLES | CHAIRS





STELO

REPLICA EAMES CHAIR PRICE: R35 QTY: 150







QTY: 1



FLOWER WICKER 2 SEATER PRICE: R1650

STELO





## SECTION: FURNITURE STYLING TABLES











## SECTION: FURNITURE STYLING COCKTAIL TABLES & CHAIRS



#### STELO EVENTS

STELO

## TABLEWARE PLATES CUTLERY TABLE CLOTHS CROCKERY NAPKINS TABLE RUNNERS CANDLE STICKS/HOLDERS

# nine

## **SECTION: TABLEWARE** CUTLERY: MOON CUTLERY

MAIN KNIVES • MAIN FORKS • TABLESPOON



STELO EVENTS

STELO

## **SECTION: TABLEWARE UNDERPLATES**





QTY: 150

## SECTION: TABLEWARE SIDE PLATES





## SECTION: TABLEWARE DNNER PLATES





## **SECTION: TABLEWARE** COLOUR GLASSES





## **SECTION: TABLEWARE** WINE/CHAMPAGNE GLASSES





QTY: 150

QTY: 150

## SECTION: TABLEWARE CROCKERY





MILK JUG CROCKERY PRICE: R6 QTY: 5



ŧ,

M. By

1222

-

**PRICE:** R150 each

\* 3,5m x 3,5m

## **SECTION: TABLEWARE TABLE CLOTHS**

ALL TABLE CLOTHS CAN BE USED FOR ROUND OR RECTANGULAR TABLES  $(SIZE: 3,5M \times 3,5M)$ 







WHITE TABLE CLOTH PRICE: R150 QTY: 20