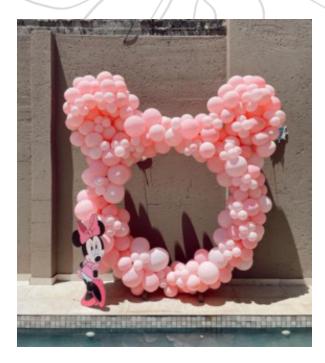

#### MINNIE MOUSE WITH MINNIE MOUSE CUT OUT WITH BALLOONS

#### SETUP INCLUDES:

• 3M BALLOON GARLAND \* PRICES ARE SUBJECT TO CHANGE ON EXTRA CHROME

BALLOONS.

• SETUP • LASER CUT OUT • BALLOONS • BALLOONS \* DELIVERY AND COLLECTION ARE ADDITIONAL DEPENDING ON WHERE THE VENUE IS BASED.

#### FULL SETUP: R2500