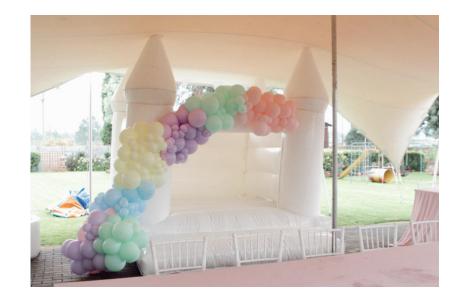

# JUMPING CASTLE WITH BALLOONS

WITH BALLOONS: R2000 WITH BALLOONS & VINYL: R2400