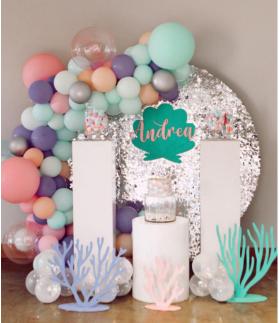

#### MERMAID BACKDROP WITH BALLOONS

#### SETUP INCLUDES:

- 3M BALLOON GARLAND
- \* PRICES ARE SUBJECT TO CHANGE ON EXTRA CHROME BALLOONS.
- SEQUENCE BACKDROP SETUP CORAL SWEET JARS • PERSONALISED NAME • 3X PLINTHS • CAKE STAND

\* DELIVERY AND COLLECTION ARE ADDITIONAL DEPENDING ON WHERE THE VENUE IS BASED.

#### FULL SETUP: R3500